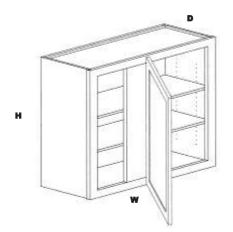

# H H WALL B (Butt Doors)

| W936    | 9  | 36 | 12 | 198 | 198 | 193 | 193 |
|---------|----|----|----|-----|-----|-----|-----|
| W1236   | 12 | 36 | 12 | 232 | 232 | 225 | 225 |
| W1536   | 15 | 36 | 12 | 266 | 266 | 257 | 257 |
| W1836   | 18 | 36 | 12 | 298 | 298 | 288 | 288 |
| W2136   | 21 | 36 | 12 | 328 | 328 | 318 | 318 |
| W2436BD | 24 | 36 | 12 | 370 | 370 | 348 | 348 |
| W2736BD | 27 | 36 | 12 | 436 | 436 | 418 | 418 |
| W3036   | 30 | 36 | 12 | 444 | 444 | 425 | 425 |
| W3336   | 33 | 36 | 12 | 478 | 478 | 456 | 456 |
| W3636   | 36 | 36 | 12 | 510 | 510 | 487 | 487 |
| W3936   | 39 | 36 | 12 | 602 | 602 | 538 | 538 |
| W4236   | 42 | 36 | 12 | 654 | 654 | 585 | 585 |
|         |    |    |    |     |     |     |     |