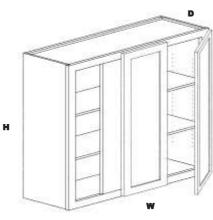

# H H WALL B (Butt Doors)

| W936    | 9  | 36 | 12 | 198 | 198 | 193 | 193 |
|---------|----|----|----|-----|-----|-----|-----|
| W1236   | 12 | 36 | 12 | 232 | 232 | 225 | 225 |
| W1536   | 15 | 36 | 12 | 266 | 266 | 257 | 257 |
| W1836   | 18 | 36 | 12 | 298 | 298 | 288 | 288 |
| W2136   | 21 | 36 | 12 | 328 | 328 | 318 | 318 |
| W2436BD | 24 | 36 | 12 | 370 | 370 | 348 | 348 |
| W2736BD | 27 | 36 | 12 | 436 | 436 | 418 | 418 |
| W3036   | 30 | 36 | 12 | 444 | 444 | 425 | 425 |
| W3336   | 33 | 36 | 12 | 478 | 478 | 456 | 456 |
| W3636   | 36 | 36 | 12 | 510 | 510 | 487 | 487 |
| W3936   | 39 | 36 | 12 | 602 | 602 | 538 | 538 |
| W4236   | 42 | 36 | 12 | 654 | 654 | 585 | 585 |
|         |    |    |    |     |     |     |     |