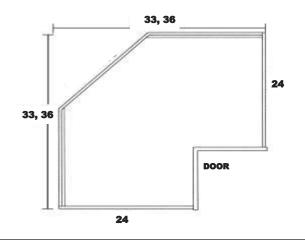

### **CORNER BASE**

| CB33 w/shelf | 33 | 34.5 | 24 | 494 | 494 | 487 | 487 |
|--------------|----|------|----|-----|-----|-----|-----|
| CB36 w/shelf | 36 | 34.5 | 24 | 564 | 564 | 553 | 553 |

Hinged Right is standard, please note if to be hinged Left.

### **CORNER BASE LAZY SUSAN**

\*Prices are for mechanisms only.
Choice of White Polymer or Natural Wood.
Fits CB33 and CB36 (shown above)
CABINET SOLD SEPARATELY