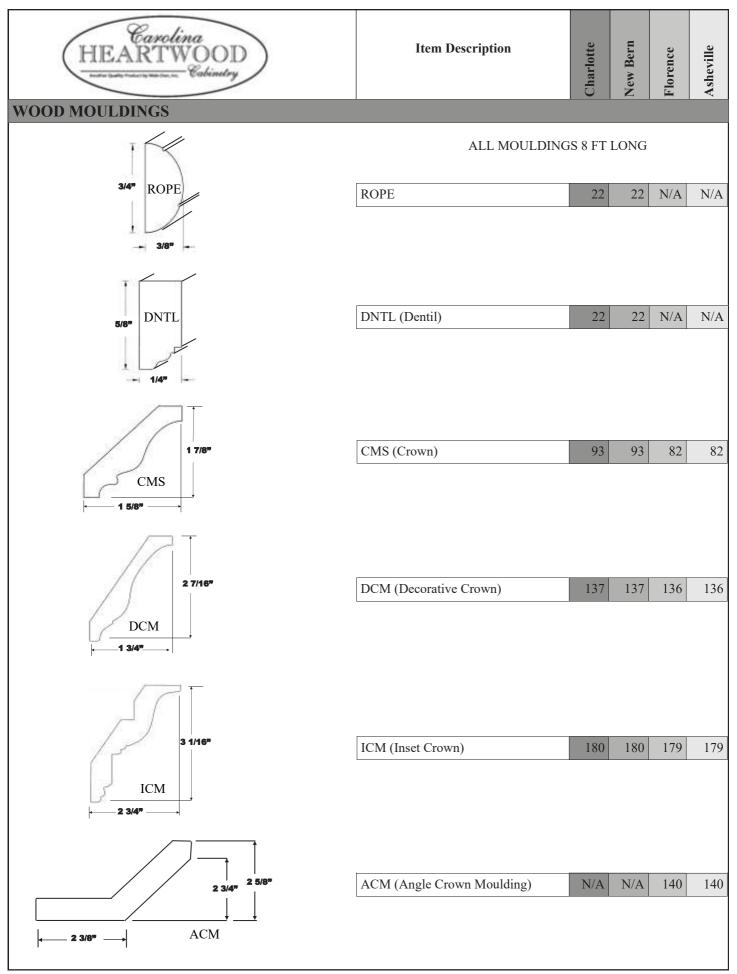

rial

2 sides and 4 edges finished







W (inches)
H (inches)
D (inches)
New Bern
Asheville

### **FINISH PANEL VENEER 1/4"**



WSV

FPV4896 48 96 n/a 195 195 195 195

### REFIGERATOR END PANEL

REP2496 n/a 96 24 191 191 191 191

Completely Finished. No veneer skin required.





May achieve a 3 inch reveal by purchasing a F396 DADO required additional \$25 charge.

Completely Finished. No veneer skin required unless a Decorative End Panel is being applied.

### **TOUCH UP KITS**

TUK= (Touch Up Kit) Stain Paint Color Kit contains Touch Up Marker and Wood Filler Stick

GLZPEN= Glaze Pen

TUA= Touch Up Aerosol

| TUK    | - | - | - | 86 | 86 | 86 | 86 |
|--------|---|---|---|----|----|----|----|
| GLZPEN | - | - | - | 33 | 33 | 33 | 33 |
| TUA    | - | - | - | 68 | 68 | 68 | 68 |



32





34

### **DECORATIVE LEGS**



### CL3 (CLASSIC) 236 236 206 206

CL3-SPLIT- \$50 net COST to cut the CL3 in half.

### BASE ROLLOUT SHELVES



All prices are per single rollout shelf (Includes soft close drawer slides)

RS30U for 30 inch utility cabinet only

\*\*Contains two rollouts

| RS12 8" tray size        | 172 | 172 | 172 | 172 |
|--------------------------|-----|-----|-----|-----|
| RS15 11" tray size       | 180 | 180 | 180 | 180 |
| RS18 14" tray size       | 188 | 188 | 188 | 188 |
| RS21 17" tray size       | 195 | 195 | 195 | 195 |
| RS24 19 1/2" tray size   | 202 | 202 | 202 | 202 |
| RS27 22 1/2" tray size   | 215 | 215 | 215 | 215 |
| RS30U 25 1/2" tray size  | 224 | 224 | 224 | 224 |
| RS30** 11 5/8" tray size | 363 | 363 | 363 | 363 |
| RS33** 13 1/8" tray size | 37