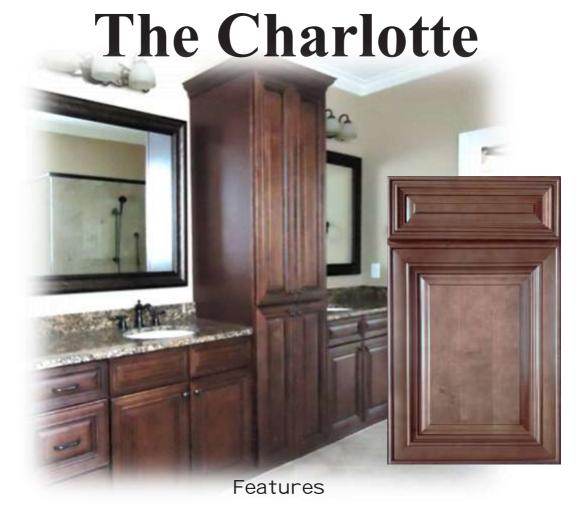

\*Additional Door Styles & Colors Available Upon Request (full container only)\*

\*name denotes finish\*

- Mocha Java Color Stain with Dark Charcoal Glaze
- Full Overlay Classic Miter
- Solid Wood Raised Door Panel
- Five Piece Drawer Front
- Dovetailed Drawer Box
- Under-mount Full Extension Soft Close Drawer Guides
- Soft Close Doors
- 1/2" Plywood Box Construction
- 1 1/2" X 3/4" Solid Wood Front Frames
- 3/4" Adjustable Plywood Shelves
- Quick release drawers for ease of adjustment and cleaning

\*Additional Door Styles & Colors Available Upon Request (full container only)\*

\*Name denotes finish\*