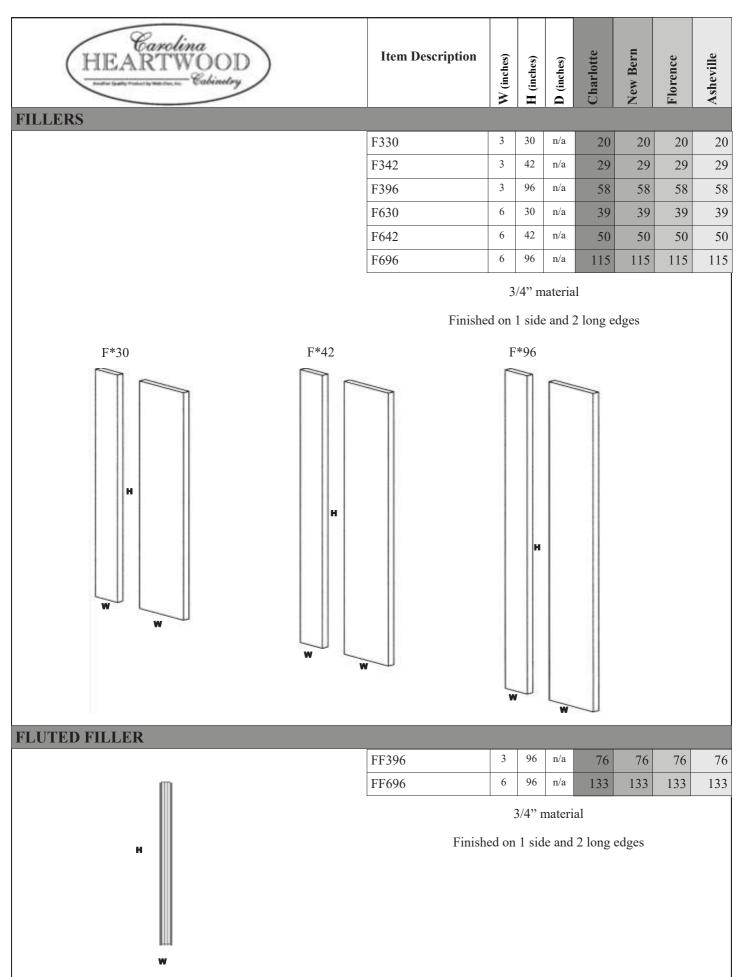

### **SHELVING**

| S1296 | 12 | n/a | 96 | 128 | 128 | 128 | 128 |
|-------|----|-----|----|-----|-----|-----|-----|
| S2496 | 24 | n/a | 29 | 214 | 214 | 214 | 214 |

3/4" material

2 sides and one edge finished

### VALANCES ARCHED

3/4" material

2 sides and 4 edges finished

W (inches)
H (inches)
D (inches)
New Bern
Asheville