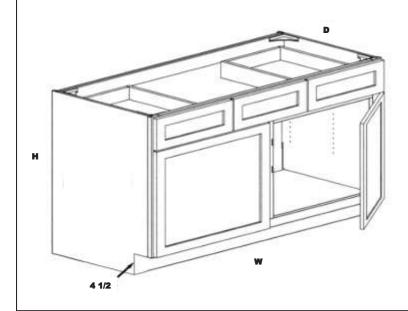

### VANITY SINK BASE 36" & 42" DRAWERS LEFT OR RIGHT COMBO

| i, | OK KIGIT COMBO |    |      |    |      |      |     |     |  |  |  |  |
|----|----------------|----|------|----|------|------|-----|-----|--|--|--|--|
|    | VSB36DL        | 36 | 34.5 | 21 | 786  | 786  | 741 | 741 |  |  |  |  |
|    | VSB36DR        | 36 | 34.5 | 21 | 786  | 786  | 741 | 741 |  |  |  |  |
|    | VSB42DL        | 42 | 34.5 | 21 | 1000 | 1000 | 951 | 951 |  |  |  |  |
|    | VSB42DR        | 42 | 34.5 | 21 | 1000 | 1000 | 951 | 951 |  |  |  |  |
|    | 1011 4         |    |      |    |      |      |     |     |  |  |  |  |

UV Natural Sides. 1/4" Skin Required

\*\*\* 12" drawer widths\*\*\*