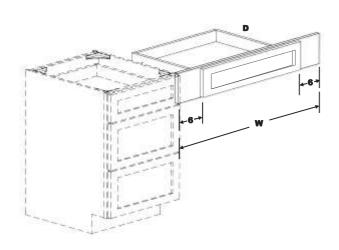

### **DRAWER BASE**

| 3DB12 | 12 | 34.5 | 24 | 581 | 581 | 574 | 574 |
|-------|----|------|----|-----|-----|-----|-----|
| 3DB15 | 15 | 34.5 | 24 | 654 | 654 | 649 | 649 |
| 3DB18 | 18 | 34.5 | 24 | 701 | 701 | 695 | 695 |
| 3DB21 | 21 | 34.5 | 24 | 746 | 746 | 738 | 738 |
| 3DB24 | 24 | 34.5 | 24 | 793 | 793 | 784 | 784 |
| 3DB27 | 27 | 34.5 | 24 | 839 | 839 | 827 | 827 |
| 3DB30 | 30 | 34.5 | 24 | 885 | 885 | 872 | 872 |
| 3DB36 | 36 | 34.5 | 24 | 976 | 976 | 959 | 959 |