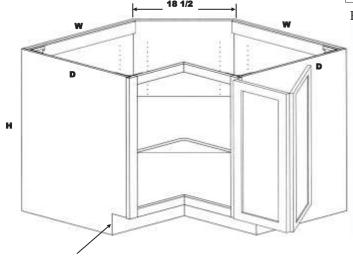

### **CORNER BASE**

| CB33 w/shelf | 33 | 34.5 | 24 | 494 | 494 | 487 | 487 |
|--------------|----|------|----|-----|-----|-----|-----|
| CB36 w/shelf | 36 | 34.5 | 24 | 564 | 564 | 553 | 553 |

Hinged Right is standard, please note if to be hinged Left.

### **CORNER BASE LAZY SUSAN**

\*Prices are for mechanisms only.
Choice of White Polymer or Natural Wood.
Fits CB33 and CB36 (shown above)
CABINET SOLD SEPARATELY