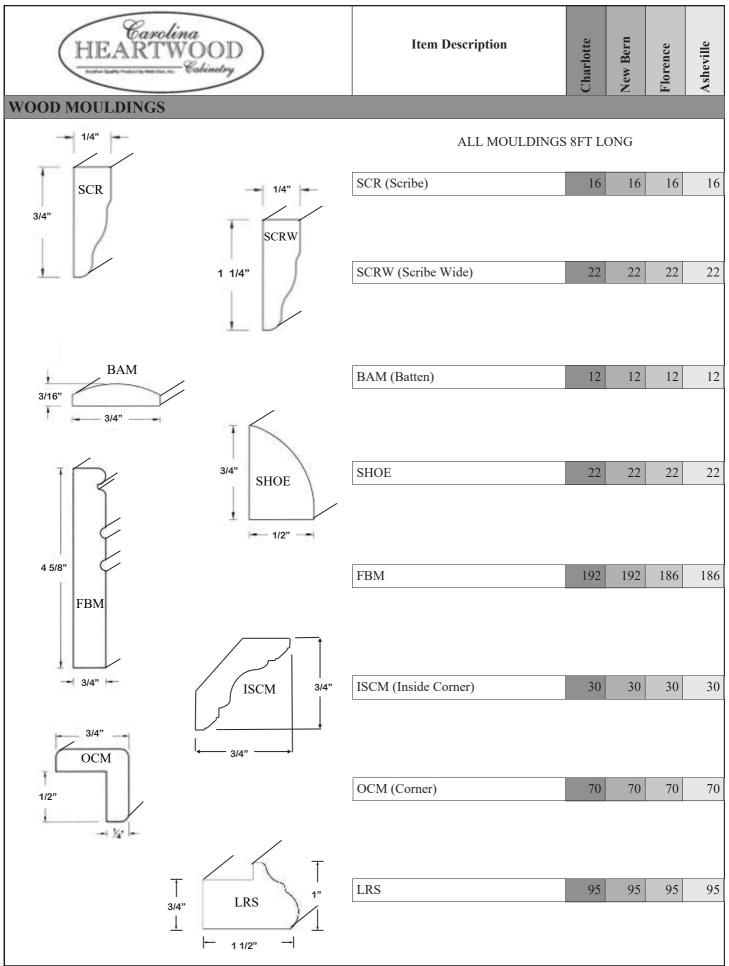

" material

2 sides and 4 edges finished







W (inches)
H (inches)
D (inches)
New Bern
Asheville

### **FINISH PANEL VENEER 1/4"**



WSV

FPV4896 48 96 n/a 195 195 195 195

### REFIGERATOR END PANEL

REP2496 n/a 96 24 191 191 191 191

Completely Finished. No veneer skin required.





May achieve a 3 inch reveal by purchasing a F396 DADO required additional \$25 charge.

Completely Finished. No veneer skin required unless a Decorative End Panel is being applied.

### **TOUCH UP KITS**

TUK= (Touch Up Kit) Stain Paint Color Kit contains Touch Up Marker and Wood Filler Stick

GLZPEN= Glaze Pen

TUA= Touch Up Aerosol

| TUK    | - | - | - | 86 | 86 | 86 | 86 |
|--------|---|---|---|----|----|----|----|
| GLZPEN | - | - | - | 33 | 33 | 33 | 33 |
| TUA    | - | - | - | 68 | 68 | 68 | 68 |



32





34

### **DECORATIVE LEGS**



### CL3 (CLASSIC) 236 236 206 206

CL3-SPLIT- \$50 net COST to cut the CL3 in half.

### BASE ROLLOUT SHELVES



All prices are per single rollout shelf (Includes soft close drawer slides)

RS30U for 30 inch utility cabinet only

\*\*Contains two rollouts

| RS12 8" tray size        | 172 | 172 | 172 | 172 |
|--------------------------|-----|-----|-----|-----|
| RS15 11" tray size       | 180 | 180 | 180 | 180 |
| RS18 14" tray size       | 188 | 188 | 188 | 188 |
| RS21 17" tray size       | 195 | 195 | 195 | 195 |
| RS24 19 1/2" tray size   | 202 | 202 | 202 | 202 |
| RS27 22 1/2" tray size   | 215 | 215 | 215 | 215 |
| RS30U 25 1/2" tray size  | 224 | 224 | 224 | 224 |
| RS30** 11 5/8" tray size | 363 | 363 | 363 | 363 |
| RS33** 13 1/8" tray siz