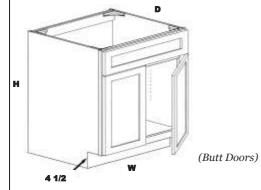

# H H WALL B (Butt Doors)

| W936    | 9  | 36 | 12 | 198 | 198 | 193 | 193 |
|---------|----|----|----|-----|-----|-----|-----|
| W1236   | 12 | 36 | 12 | 232 | 232 | 225 | 225 |
| W1536   | 15 | 36 | 12 | 266 | 266 | 257 | 257 |
| W1836   | 18 | 36 | 12 | 298 | 298 | 288 | 288 |
| W2136   | 21 | 36 | 12 | 328 | 328 | 318 | 318 |
| W2436BD | 24 | 36 | 12 | 370 | 370 | 348 | 348 |
| W2736BD | 27 | 36 | 12 | 436 | 436 | 418 | 418 |
| W3036   | 30 | 36 | 12 | 444 | 444 | 425 | 425 |
| W3336   | 33 | 36 | 12 | 478 | 478 | 456 | 456 |
| W3636   | 36 | 36 | 12 | 510 | 510 | 487 | 487 |
| W3936   | 39 | 36 | 12 | 602 | 602 | 538 | 538 |
| W4236   | 42 | 36 | 12 | 654 | 654 | 585 | 585 |
|         |    |    |    |     |     |     |     |

### 12", 15", 18", 24" HIGH WALL

| W3012 | 30 | 12 | 12 | 197 | 197 | 189 | 189 |
|-------|----|----|----|-----|-----|-----|-----|
| W3312 | 33 | 12 | 12 | 221 | 221 | 202 | 202 |
| W3612 | 36 | 12 | 12 | 223 | 223 | 214 | 214 |
| W3912 | 39 | 12 | 12 | 236 | 236 | 226 | 226 |
| W3015 | 30 | 15 | 12 | 224 | 224 | 214 | 214 |
| W3315 | 33 | 15 | 12 | 249 | 249 | 228 | 228 |
| W3615 | 36 | 15 | 12 | 252 | 252 | 242 | 242 |
| W3915 | 39 | 15 | 12 | 268 | 268 | 257 | 257 |
| W3018 | 30 | 18 | 12 | 249 | 249 | 238 | 238 |
| W3318 | 33 | 18 | 12 | 268 | 268 | 254 | 254 |
| W3618 | 36 | 18 | 12 | 283 | 283 | 269 | 269 |
| W3918 | 39 | 18 | 12 | 286 | 286 | 299 | 299 |
| W3024 | 30 | 24 | 12 | 321 | 321 | 306 | 306 |
| W3324 | 33 | 24 | 12 | 360 | 360 | 328 | 328 |
| W3624 | 36 | 24 | 12 | 367 | 367 | 350 | 350 |
| W3924 | 39 | 24 | 12 | 390 | 390 | 372 | 372 |
|       |    |    |    |     |     |     |     |