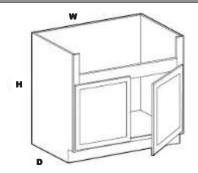

### FARM SINK BASE

FSB36 36 34.5 24 n/a n/a 585 585

Void area width 33"(adjustable) and height 9"(adjustable) Door width 17-23/32" and door height 20"