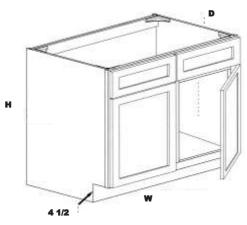

### **DRAWER BASE**

| 3DB12 | 12 | 34.5 | 24 | 581 | 581 | 574 | 574 |
|-------|----|------|----|-----|-----|-----|-----|
| 3DB15 | 15 | 34.5 | 24 | 654 | 654 | 649 | 649 |
| 3DB18 | 18 | 34.5 | 24 | 701 | 701 | 695 | 695 |
| 3DB21 | 21 | 34.5 | 24 | 746 | 746 | 738 | 738 |
| 3DB24 | 24 | 34.5 | 24 | 793 | 793 | 784 | 784 |
| 3DB27 | 27 | 34.5 | 24 | 839 | 839 | 827 | 827 |
| 3DB30 | 30 | 34.5 | 24 | 885 | 885 | 872 | 872 |
| 3DB36 | 36 | 34.5 | 24 | 976 | 976 | 959 | 959 |

### **CORNER BASE**

| CB33 w/shelf | 33 | 34.5 | 24 | 494 | 494 | 487 | 487 |
|--------------|----|------|----|-----|-----|-----|-----|
| CB36 w/shelf | 36 | 34.5 | 24 | 564 | 564 | 553 | 553 |

Hinged Right is standard, please note if to be hinged Left.