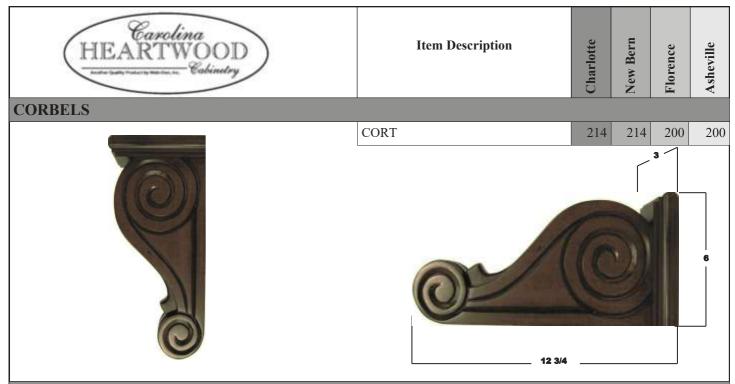

al

2 sides and 4 edges finished







W (inches)
H (inches)
D (inches)
New Bern
Asheville

### **FINISH PANEL VENEER 1/4"**



WSV

FPV4896 48 96 n/a 195 195 195 195

### REFIGERATOR END PANEL

REP2496 n/a 96 24 191 191 191 191

Completely Finished. No veneer skin required.





May achieve a 3 inch reveal by purchasing a F396 DADO required additional \$25 charge.

Completely Finished. No veneer skin required unless a Decorative End Panel is being applied.

### **TOUCH UP KITS**

TUK= (Touch Up Kit) Stain Paint Color Kit contains Touch Up Marker and Wood Filler Stick

GLZPEN= Glaze Pen

TUA= Touch Up Aerosol

| TUK    | - | - | - | 86 | 86 | 86 | 86 |
|--------|---|---|---|----|----|----|----|
| GLZPEN | - | - | - | 33 | 33 | 33 | 33 |
| TUA    | - | - | - | 68 | 68 | 68 | 68 |



32





34

### **DECORATIVE LEGS**



### CL3 (CLASSIC) 236 236 206 206

CL3-SPLIT- \$50 net COST to cut the CL3 in half.

### BASE ROLLOUT SHELVES



All prices are per single rollout shelf (Includes soft close drawer slides)

RS30U for 30 inch utility cabinet only

\*\*Contains two rollouts

| RS12 8" tray size        | 172 | 172 | 172 | 172 |
|--------------------------|-----|-----|-----|-----|
| RS15 11" tray size       | 180 | 180 | 180 | 180 |
| RS18 14" tray size       | 188 | 188 | 188 | 188 |
| RS21 17" tray size       | 195 | 195 | 195 | 195 |
| RS24 19 1/2" tray size   | 202 | 202 | 202 | 202 |
| RS27 22 1/2" tray size   | 215 | 215 | 215 | 215 |
| RS30U 25 1/2" tray size  | 224 | 224 | 224 | 224 |
| RS30** 11 5/8" tray size | 363 | 363 | 363 | 363 |
| RS33** 13 1/8" tray size | 371