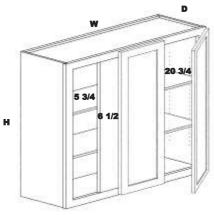

### 24" DEEP WALL

|         |    | Ι  |    | )   | I   | I   | 7   |
|---------|----|----|----|-----|-----|-----|-----|
|         |    |    |    |     |     |     |     |
| W331224 | 33 | 12 | 24 | 276 | 276 | 258 | 258 |
| W361224 | 36 | 12 | 24 | 294 | 294 | 275 | 275 |
| W331524 | 33 | 15 | 24 | 315 | 315 | 291 | 291 |
| W361524 | 36 | 15 | 24 | 315 | 315 | 305 | 305 |
| W391524 | 39 | 15 | 24 | 333 | 333 | 324 | 324 |
| W331824 | 33 | 18 | 24 | 336 | 336 | 312 | 312 |
| W361824 | 36 | 18 | 24 | 348 | 348 | 338 | 338 |
| W391824 | 39 | 18 | 24 | 366 | 366 | 355 | 355 |
|         |    |    |    |     |     |     |     |

### 24" DEEP WALL

| W332424 | 33 | 24 | 24 | 465 | 465 | 432 | 432 |
|---------|----|----|----|-----|-----|-----|-----|
| W362424 | 36 | 24 | 24 | 467 | 467 | 456 | 456 |
| W392424 | 39 | 24 | 24 | 496 | 496 | 483 | 483 |