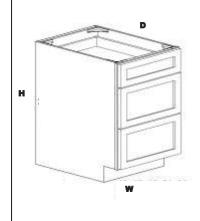

### **DRAWER BASE**

| 3DB12 | 12 | 34.5 | 24 | 581 | 581 | 574 | 574 |
|-------|----|------|----|-----|-----|-----|-----|
| 3DB15 | 15 | 34.5 | 24 | 654 | 654 | 649 | 649 |
| 3DB18 | 18 | 34.5 | 24 | 701 | 701 | 695 | 695 |
| 3DB21 | 21 | 34.5 | 24 | 746 | 746 | 738 | 738 |
| 3DB24 | 24 | 34.5 | 24 | 793 | 793 | 784 | 784 |
| 3DB27 | 27 | 34.5 | 24 | 839 | 839 | 827 | 827 |
| 3DB30 | 30 | 34.5 | 24 | 885 | 885 | 872 | 872 |
| 3DB36 | 36 | 34.5 | 24 | 976 | 976 | 959 | 959 |