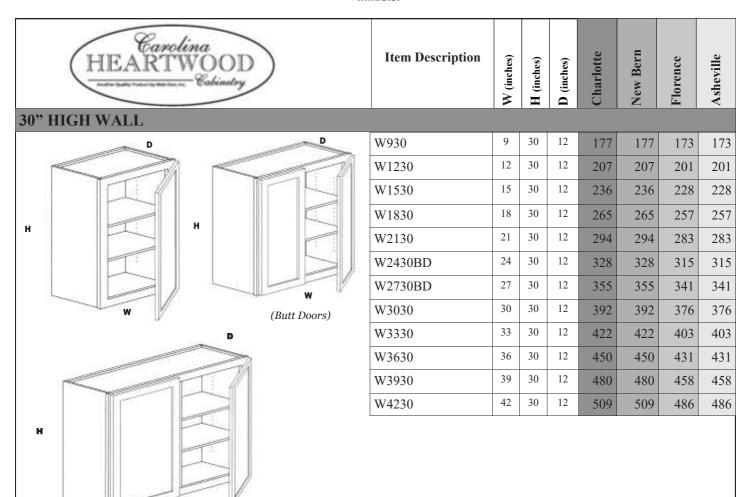

### 12", 15", 18", 24" HIGH WALL

| W3012 | 30 | 12 | 12 | 197 | 197 | 189 | 189 |
|-------|----|----|----|-----|-----|-----|-----|
| W3312 | 33 | 12 | 12 | 221 | 221 | 202 | 202 |
| W3612 | 36 | 12 | 12 | 223 | 223 | 214 | 214 |
| W3912 | 39 | 12 | 12 | 236 | 236 | 226 | 226 |
| W3015 | 30 | 15 | 12 | 224 | 224 | 214 | 214 |
| W3315 | 33 | 15 | 12 | 249 | 249 | 228 | 228 |
| W3615 | 36 | 15 | 12 | 252 | 252 | 242 | 242 |
| W3915 | 39 | 15 | 12 | 268 | 268 | 257 | 257 |
| W3018 | 30 | 18 | 12 | 249 | 249 | 238 | 238 |
| W3318 | 33 | 18 | 12 | 268 | 268 | 254 | 254 |
| W3618 | 36 | 18 | 12 | 283 | 283 | 269 | 269 |
| W3918 | 39 | 18 | 12 | 286 | 286 | 299 | 299 |
| W3024 | 30 | 24 | 12 | 321 | 321 | 306 | 306 |
| W3324 | 33 | 24 | 12 | 360 | 360 | 328 | 328 |
| W3624 | 36 | 24 | 12 | 367 | 367 | 350 | 350 |
| W3924 | 39 | 24 | 12 | 390 | 390 | 372 | 372 |
|       |    |    |    |     |     |     |     |

### 24" DEEP WALL

|         |    | Ι  |    | )   | I   | I   | 7   |
|---------|----|----|----|-----|-----|-----|-----|
|         |    |    |    |     |     |     |     |
| W331224 | 33 | 12 | 24 | 276 | 276 | 258 | 258 |
| W361224 | 36 | 12 | 24 | 294 | 294 | 275 | 275 |
| W331524 | 33 | 15 | 24 | 315 | 315 | 291 | 291 |
| W361524 | 36 | 15 | 24 | 315 | 315 | 305 | 305 |
| W391524 | 39 | 15 | 24 | 333 | 333 | 324 | 324 |
| W331824 | 33 | 18 | 24 | 336 | 336 | 312 | 312 |
| W361824 | 36 | 18 | 24 | 348 | 348 | 338 | 338 |
| W391824 | 39 | 18 | 24 | 366 | 366 | 355 | 355 |
|         |    |    |    |     |     |     |     |

### 24" DEEP WALL

| W332424 | 33 | 24 | 24 | 465 | 465 | 432 | 432 |
|---------|----|----|----|-----|-----|-----|-----|
| W362424 | 36 | 24 | 24 | 467 | 467 | 456 | 456 |
| W392424 | 39 | 24 | 24 | 496 | 496 | 483 | 483 |

### 30" HIGH WALL BLIND CORNER

3030 Door Spain- - 17 1/2 W x 29H

| WBC3030*  | 30 | 30 | 12 | 346 | 346 | 335 | 335 |
|-----------|----|----|----|-----|-----|-----|-----|
| WBC3630** | 36 | 30 | 12 | 408 | 408 | 395 | 395 |

Cabinet may have Blind Left or Blind Right doors– Blind Left is Standard

\*30"W- Can be pulled to 34 1/8"

Must be pulled to at least 31 1/4"

\*\*36"W--Can be pulled to 40 1/8"

Must be pulled to at least 37 1/4"

36302) Door Spain- - 11 5/8 W x 29H

| Item Description | V (inches) | [ (inches) | (inches) | harlotte | ew Bern | lorence | sheville |
|------------------|------------|------------|----------|----------|---------|---------|----------|
|                  | <b>S</b>   | H          |          | 5        | 7       | Œ       | -        |