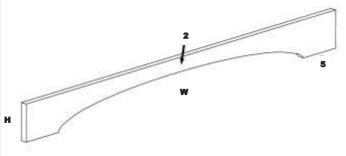

### VALANCES ARCHED

3/4" material

2 sides and 4 edges finished

W (inches)
H (inches)
D (inches)
New Bern
Asheville