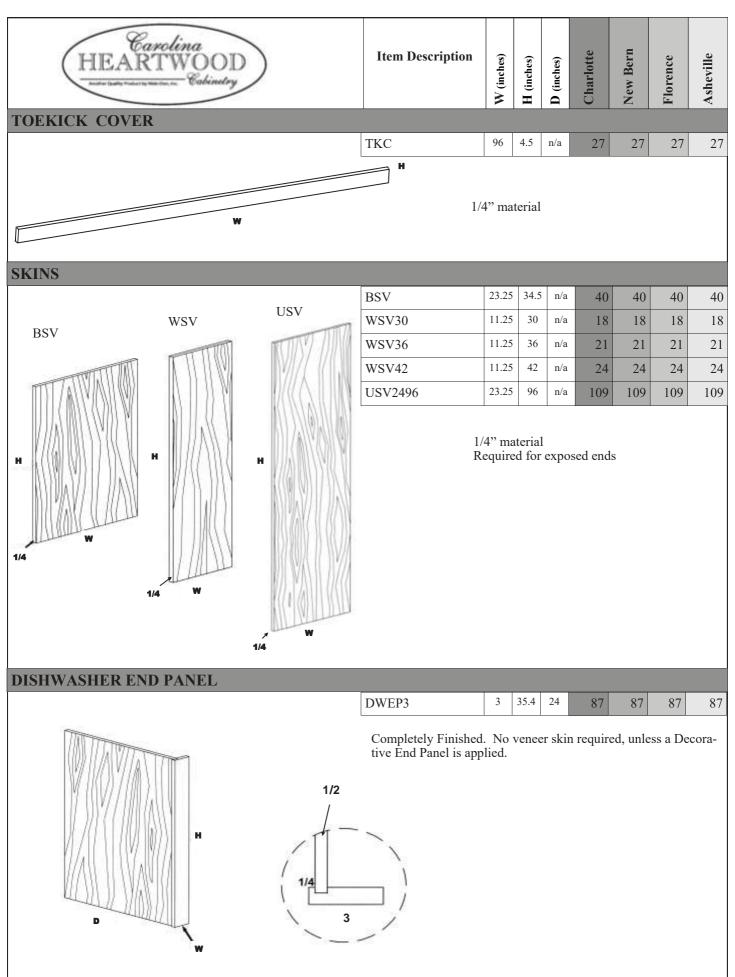

| WDEP30 | 11.5 | 29 | 70 | 70 | 62 | 62 |
|--------|------|----|----|----|----|----|
| WDEP36 | 11.5 | 35 | 84 | 84 | 75 | 75 |
| WDEP42 | 11.5 | 41 | 98 | 98 | 92 | 92 |

1/4" Veneer Skin required under panel for installation (Skins Not Included in Price)

### **BASE DECORATIVE END PANEL**

23.5 29 **BDEP** 140 140 124 124

1/4" Veneer Skin required under panel for installation (Skins Not Included in Price)

### TALL DECORATIVE END PANELS

| TDEP84 | 23.5 |  | 332 | 332 | 293 | 293 |
|--------|------|--|-----|-----|-----|-----|
| TDEP90 | 23.5 |  | 356 | 356 | 315 | 315 |
| TDEP96 | 23.5 |  | 383 | 383 | 337 | 337 |

### VANITY DECORATIVE END PANEL

1/4" Veneer Skin required under panel for installation (Skins Not Included in Price)

### REFIGERATOR END PANEL

REP2496 n/a 96 24 191 191 191 191

Completely Finished. No veneer skin required.

May achieve a 3 inch reveal by purchasing a F396 DADO required additional \$25 charge.

Completely Finished. No veneer skin required unless a Decorative End Panel is being applied.