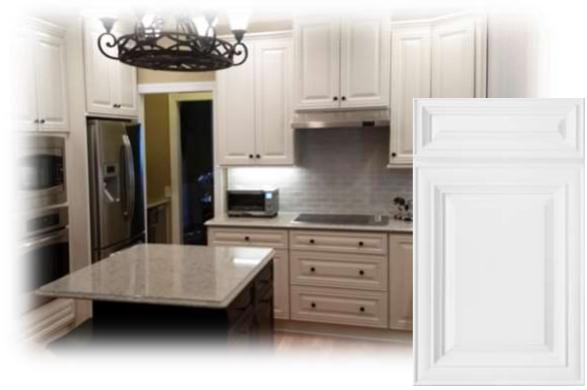

# The Florence

- Ultra White Paint
- Solid Wood Door Frame with Flat Center Panel
- Full Overlay Doors
- Five Piece Drawer Front
- Dovetailed Drawer Box
- Under-mount Full Extension Soft Close Drawer Guides
- Soft Close Doors
- 1/2" Plywood Box Construction
- 1 1/2" X 3/4" Solid Wood Front Frames
- 3/4" Adjustable Plywood Shelves
- Quick release drawers for ease of adjustment and cleaning