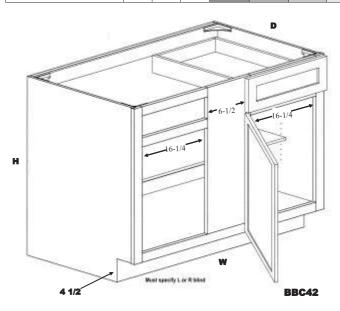

### **BASE BLIND CABINET**

BBC36- Can be pulled to a maximum 44-7/8

Must be pulled to at least 41

BBC42- Can be pulled to a maximum 47-1/2

Must be pulled to at least 44

| BBC36*   | 36 | 34.5 | 24 | 493 | 493 | 467 | 467 |
|----------|----|------|----|-----|-----|-----|-----|
| BBC42*** | 42 | 34.5 | 24 | 605 | 605 | 574 | 574 |

Blind Left Standard, please note if to be Blind Right