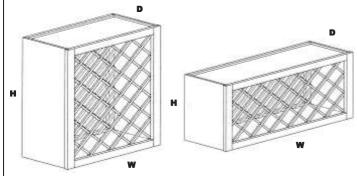

### WINE RACK CABINETS

| WRC2430 | 24 | 30 | 12 | 176 | 176 | 174 | 174 |
|---------|----|----|----|-----|-----|-----|-----|
| WRC3618 | 36 | 18 | 12 | 168 | 168 | 166 | 166 |