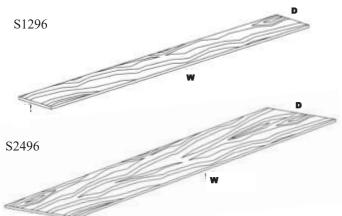

### **SHELVING**

| S1296 | 12 | n/a | 96 | 128 | 128 | 128 | 128 |
|-------|----|-----|----|-----|-----|-----|-----|
| S2496 | 24 | n/a | 29 | 214 | 214 | 214 | 214 |

3/4" material

2 sides and one edge finished