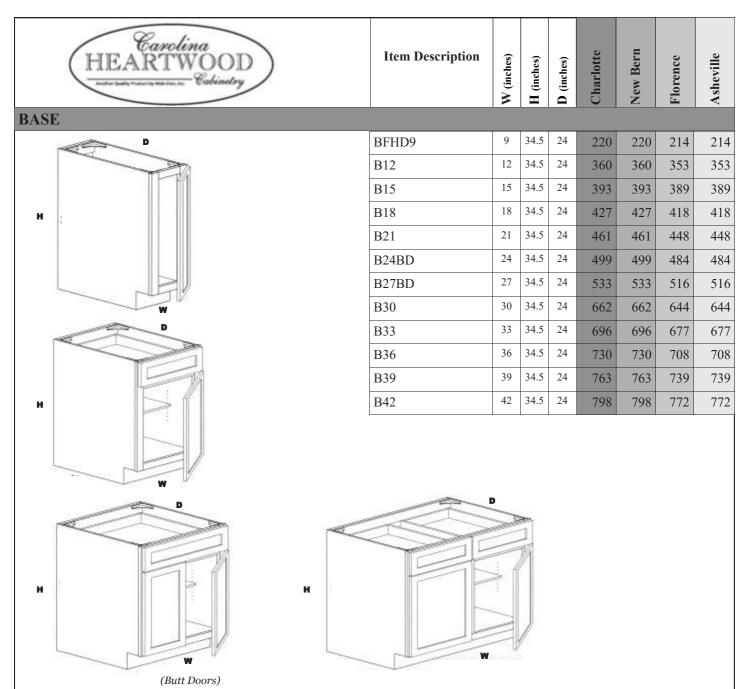

# H H WALL B (Butt Doors)

| W936    | 9  | 36 | 12 | 198 | 198 | 193 | 193 |
|---------|----|----|----|-----|-----|-----|-----|
| W1236   | 12 | 36 | 12 | 232 | 232 | 225 | 225 |
| W1536   | 15 | 36 | 12 | 266 | 266 | 257 | 257 |
| W1836   | 18 | 36 | 12 | 298 | 298 | 288 | 288 |
| W2136   | 21 | 36 | 12 | 328 | 328 | 318 | 318 |
| W2436BD | 24 | 36 | 12 | 370 | 370 | 348 | 348 |
| W2736BD | 27 | 36 | 12 | 436 | 436 | 418 | 418 |
| W3036   | 30 | 36 | 12 | 444 | 444 | 425 | 425 |
| W3336   | 33 | 36 | 12 | 478 | 478 | 456 | 456 |
| W3636   | 36 | 36 | 12 | 510 | 510 | 487 | 487 |
| W3936   | 39 | 36 | 12 | 602 | 602 | 538 | 538 |
| W4236   | 42 | 36 | 12 | 654 | 654 | 585 | 585 |
|         |    |    |    |     |     |     |     |

### 12", 15", 18", 24" HIGH WALL

| W3012 | 30 | 12 | 12 | 197 | 197 | 189 | 189 |
|-------|----|----|----|-----|-----|-----|-----|
| W3312 | 33 | 12 | 12 | 221 | 221 | 202 | 202 |
| W3612 | 36 | 12 | 12 | 223 | 223 | 214 | 214 |
| W3912 | 39 | 12 | 12 | 236 | 236 | 226 | 226 |
| W3015 | 30 | 15 | 12 | 224 | 224 | 214 | 214 |
| W3315 | 33 | 15 | 12 | 249 | 249 | 228 | 228 |
| W3615 | 36 | 15 | 12 | 252 | 252 | 242 | 242 |
| W3915 | 39 | 15 | 12 | 268 | 268 | 257 | 257 |
| W3018 | 30 | 18 | 12 | 249 | 249 | 238 | 238 |
| W3318 | 33 | 18 | 12 | 268 | 268 | 254 | 254 |
| W3618 | 36 | 18 | 12 | 283 | 283 | 269 | 269 |
| W3918 | 39 | 18 | 12 | 286 | 286 | 299 | 299 |
| W3024 | 30 | 24 | 12 | 321 | 321 | 306 | 306 |
| W3324 | 33 | 24 | 12 | 360 | 360 | 328 | 328 |
| W3624 | 36 | 24 | 12 | 367 | 367 | 350 | 350 |
| W3924 | 39 | 24 | 12 | 390 | 390 | 372 | 372 |
|       |    |    |    |     |     |     |     |

### 24" DEEP WALL

|         |    | Ι  |    | )   | I   | I   | 7   |
|---------|----|----|----|-----|-----|-----|-----|
|         |    |    |    |     |     |     |     |
| W331224 | 33 | 12 | 24 | 276 | 276 | 258 | 258 |
| W361224 | 36 | 12 | 24 | 294 | 294 | 275 | 275 |
| W331524 | 33 | 15 | 24 | 315 | 315 | 291 | 291 |
| W361524 | 36 | 15 | 24 | 315 | 315 | 305 | 305 |
| W391524 | 39 | 15 | 24 | 333 | 333 | 324 | 324 |
| W331824 | 33 | 18 | 24 | 336 | 336 | 312 | 312 |
| W361824 | 36 | 18 | 24 | 348 | 348 | 338 | 338 |
| W391824 | 39 | 18 | 24 | 366 | 366 | 355 | 355 |
|         |    |    |    |     |     |     |     |

### 24" DEEP WALL

| W332424 | 33 | 24 | 24 | 465 | 465 | 432 | 432 |
|---------|----|----|----|-----|-----|-----|-----|
| W362424 | 36 | 24 | 24 | 467 | 467 | 456 | 456 |
| W392424 | 39 | 24 | 24 | 496 | 496 | 483 | 483 |

### **42" HIGH WALL BLIND CORNER**

| WBC3042*  | 30 | 42 | 12 | 453 | 453 | 437 | 437 |
|-----------|----|----|----|-----|-----|-----|-----|
| WBC3642** | 36 | 42 | 12 | 536 | 536 | 517 | 517 |

Cabinet may have Blind Left or Blind Right doors-Blind Left is standard

### **36" HIGH WALL BLIND CORNER**

| WBC3036*  | 30 | 36 | 12 | 389 | 389 | 375 | 375 |
|-----------|----|----|----|-----|-----|-----|-----|
| WBC3636** | 36 | 36 | 12 | 461 | 461 | 443 | 443 |

Cabinet may have Blind Left or Blind Right doors– Blind Right is Standard

### 30" HIGH WALL BLIND CORNER

3030 Door Spain- - 17 1/2 W x 29H

| WBC3030*  | 30 | 30 | 12 | 346 | 346 | 335 | 335 |
|-----------|----|----|----|-----|-----|-----|-----|
| WBC3630** | 36 | 30 | 12 | 408 | 408 | 395 | 395 |