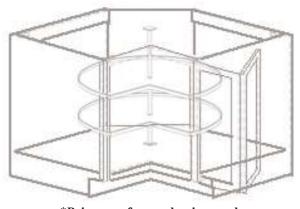

### **CORNER BASE LAZY SUSAN**

\*Prices are for mechanisms only.
Choice of White Polymer or Natural Wood.
Fits CB33 and CB36 (shown above)
CABINET SOLD SEPARATELY