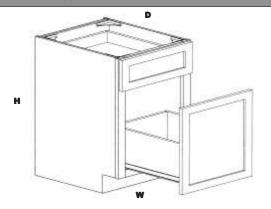

### Cabinet Construction Guide

1-1/2" X 3/4" solid hardwood center face frame mortised, tenoned, and glued

Solid wood corner braces screwed into side and face frame

1/2" plywood back panel can be used as hanging rail

1/2" UV Natural plywood sides

4-1/2" high toe kick cut-out with 1/2" pre-finished plywood toe board

3/4" adjustable plywood shelf edge banded with locking plastic shelf clips.

1/2" plywood bottom

1-1/2" x 3/4" solid hard wood face frame

1/2" UV Natural plywood sides

1/2" plywood back acts as a hanging rail

Interior is UV finished natural birch plywood

1/2" plywood top

3/4" adjustable plywood shelf

1/2" plywood bottom

Drawer Boxes (not pictured) are 5/8" dove tailed drawer boxes with full extension soft close drawer guides that will accommodate a 75 lb. weight capacity.