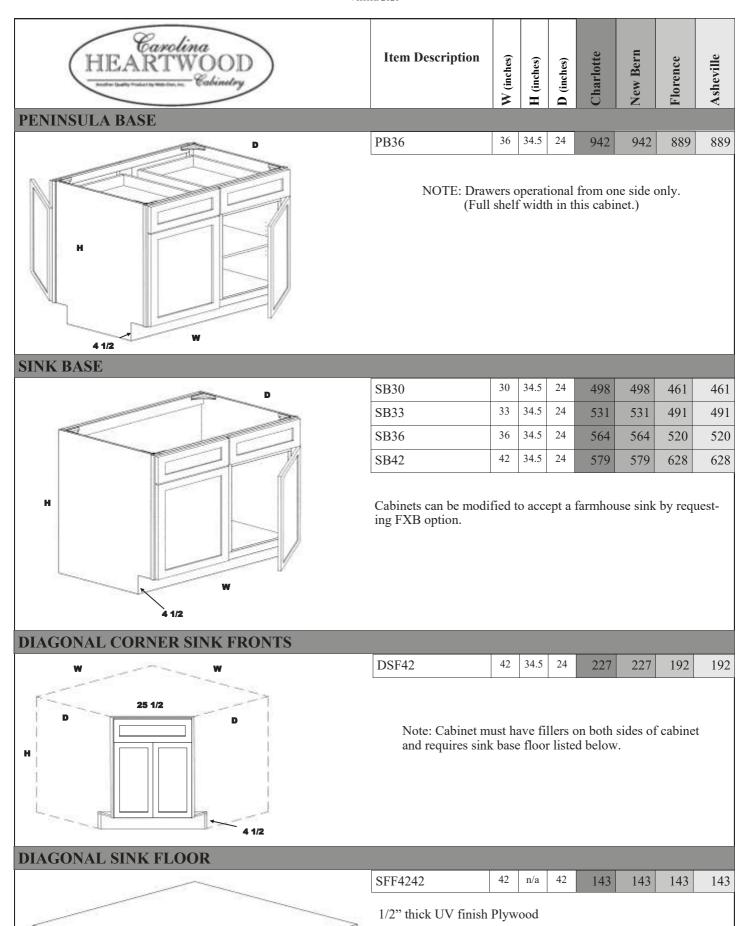

### **CORNER BASE**

| CB33 w/shelf | 33 | 34.5 | 24 | 494 | 494 | 487 | 487 |
|--------------|----|------|----|-----|-----|-----|-----|
| CB36 w/shelf | 36 | 34.5 | 24 | 564 | 564 | 553 | 553 |

Hinged Right is standard, please note if to be hinged Left.

### **CORNER BASE LAZY SUSAN**

\*Prices are for mechanisms only.
Choice of White Polymer or Natural Wood.
Fits CB33 and CB36 (shown above)
CABINET SOLD SEPARATELY

### **BASE BLIND CABINET**

BBC36- Can be pulled to a maximum 44-7/8

Must be pulled to at least 41

BBC42- Can be pulled to a maximum 47-1/2

Must be pulled to at least 44

| BBC36*   | 36 | 34.5 | 24 | 493 | 493 | 467 | 467 |
|----------|----|------|----|-----|-----|-----|-----|
| BBC42*** | 42 | 34.5 | 24 | 605 | 605 | 574 | 574 |

Blind Left Standard, please note if to be Blind Right