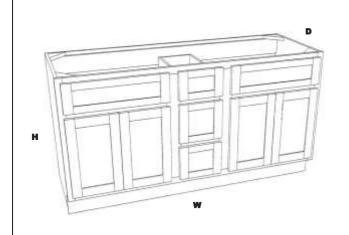

### VANITY SINK BASE 36" & 42" DRAWERS LEFT OR RIGHT COMBO

| i, | OK KIGIT COMBO |    |      |    |      |      |     |     |  |  |  |  |
|----|----------------|----|------|----|------|------|-----|-----|--|--|--|--|
|    | VSB36DL        | 36 | 34.5 | 21 | 786  | 786  | 741 | 741 |  |  |  |  |
|    | VSB36DR        | 36 | 34.5 | 21 | 786  | 786  | 741 | 741 |  |  |  |  |
|    | VSB42DL        | 42 | 34.5 | 21 | 1000 | 1000 | 951 | 951 |  |  |  |  |
|    | VSB42DR        | 42 | 34.5 | 21 | 1000 | 1000 | 951 | 951 |  |  |  |  |
|    | 1011 4         |    |      |    |      |      |     |     |  |  |  |  |

UV Natural Sides. 1/4" Skin Required

\*\*\* 12" drawer widths\*\*\*