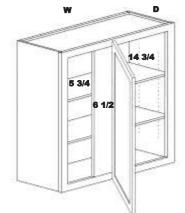

# H H WALL B (Butt Doors)

| W936    | 9  | 36 | 12 | 198 | 198 | 193 | 193 |
|---------|----|----|----|-----|-----|-----|-----|
| W1236   | 12 | 36 | 12 | 232 | 232 | 225 | 225 |
| W1536   | 15 | 36 | 12 | 266 | 266 | 257 | 257 |
| W1836   | 18 | 36 | 12 | 298 | 298 | 288 | 288 |
| W2136   | 21 | 36 | 12 | 328 | 328 | 318 | 318 |
| W2436BD | 24 | 36 | 12 | 370 | 370 | 348 | 348 |
| W2736BD | 27 | 36 | 12 | 436 | 436 | 418 | 418 |
| W3036   | 30 | 36 | 12 | 444 | 444 | 425 | 425 |
| W3336   | 33 | 36 | 12 | 478 | 478 | 456 | 456 |
| W3636   | 36 | 36 | 12 | 510 | 510 | 487 | 487 |
| W3936   | 39 | 36 | 12 | 602 | 602 | 538 | 538 |
| W4236   | 42 | 36 | 12 | 654 | 654 | 585 | 585 |
|         |    |    |    |     |     |     |     |