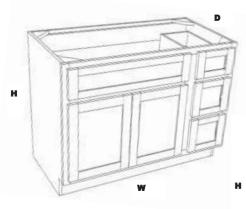

### VANITY SINK BASE 36" & 42" DRAWERS LEFT OR RIGHT COMBO

| i, | OK KIGIT COMBO |    |      |    |      |      |     |     |  |  |  |  |
|----|----------------|----|------|----|------|------|-----|-----|--|--|--|--|
|    | VSB36DL        | 36 | 34.5 | 21 | 786  | 786  | 741 | 741 |  |  |  |  |
|    | VSB36DR        | 36 | 34.5 | 21 | 786  | 786  | 741 | 741 |  |  |  |  |
|    | VSB42DL        | 42 | 34.5 | 21 | 1000 | 1000 | 951 | 951 |  |  |  |  |
|    | VSB42DR        | 42 | 34.5 | 21 | 1000 | 1000 | 951 | 951 |  |  |  |  |
|    | 1011 4         |    |      |    |      |      |     |     |  |  |  |  |

UV Natural Sides. 1/4" Skin Required

\*\*\* 12" drawer widths\*\*\*

### **VANITY SINK BASE 48" DRAWERS LEFT & RIGHT COMBO**

VSB48DLR 48 34.5 21 1383 1383 1319 1319

UV Natural Sides. 1/4" Skin Required

\*\*\* 12" drawer widths\*\*\*

### VANITY SINK BASE 60" DRAWERS CENTERED COMBO

VSB60DC 60 34.5 21 1475 1475 1400 1400

UV Natural Sides. 1/4" Skin Required

\*\*\* 12" drawer widths\*\*\*

| Item Description | W (inches) | H (inches) | D (inches) | Charlotte | New Bern | Florence | Asheville |
|------------------|------------|------------|------------|-----------|----------|----------|-----------|
|                  |            |            |            |           |          |          |           |