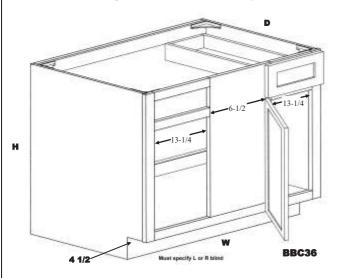

### **BASE BLIND CABINET**

BBC36- Can be pulled to a maximum 44-7/8

Must be pulled to at least 41

BBC42- Can be pulled to a maximum 47-1/2

Must be pulled to at least 44

| BBC36*   | 36 | 34.5 | 24 | 493 | 493 | 467 | 467 |
|----------|----|------|----|-----|-----|-----|-----|
| BBC42*** | 42 | 34.5 | 24 | 605 | 605 | 574 | 574 |

Blind Left Standard, please note if to be Blind Right