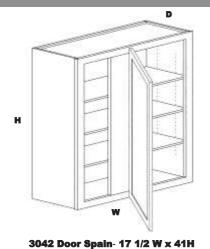

### 30" HIGH WALL BLIND CORNER

3030 Door Spain- - 17 1/2 W x 29H

| WBC3030*  | 30 | 30 | 12 | 346 | 346 | 335 | 335 |
|-----------|----|----|----|-----|-----|-----|-----|
| WBC3630** | 36 | 30 | 12 | 408 | 408 | 395 | 395 |