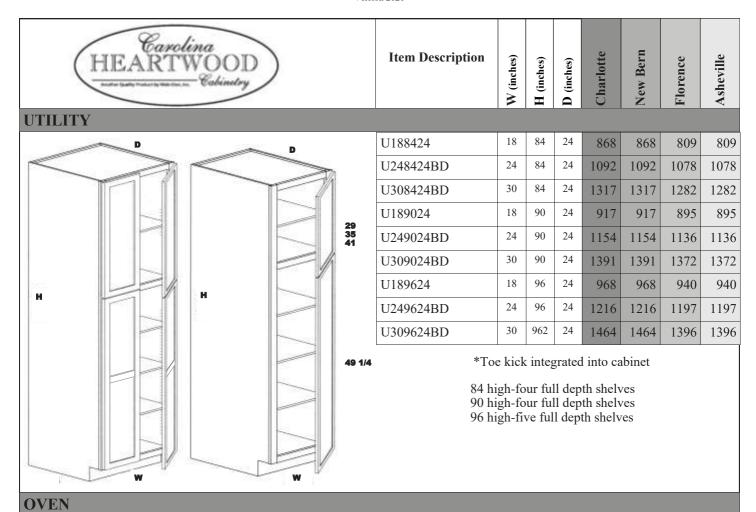

# H H WALL B (Butt Doors)

| W936    | 9  | 36 | 12 | 198 | 198 | 193 | 193 |
|---------|----|----|----|-----|-----|-----|-----|
| W1236   | 12 | 36 | 12 | 232 | 232 | 225 | 225 |
| W1536   | 15 | 36 | 12 | 266 | 266 | 257 | 257 |
| W1836   | 18 | 36 | 12 | 298 | 298 | 288 | 288 |
| W2136   | 21 | 36 | 12 | 328 | 328 | 318 | 318 |
| W2436BD | 24 | 36 | 12 | 370 | 370 | 348 | 348 |
| W2736BD | 27 | 36 | 12 | 436 | 436 | 418 | 418 |
| W3036   | 30 | 36 | 12 | 444 | 444 | 425 | 425 |
| W3336   | 33 | 36 | 12 | 478 | 478 | 456 | 456 |
| W3636   | 36 | 36 | 12 | 510 | 510 | 487 | 487 |
| W3936   | 39 | 36 | 12 | 602 | 602 | 538 | 538 |
| W4236   | 42 | 36 | 12 | 654 | 654 | 585 | 585 |
|         |    |    |    |     |     |     |     |

### 12", 15", 18", 24" HIGH WALL

| W3012 | 30 | 12 | 12 | 197 | 197 | 189 | 189 |
|-------|----|----|----|-----|-----|-----|-----|
| W3312 | 33 | 12 | 12 | 221 | 221 | 202 | 202 |
| W3612 | 36 | 12 | 12 | 223 | 223 | 214 | 214 |
| W3912 | 39 | 12 | 12 | 236 | 236 | 226 | 226 |
| W3015 | 30 | 15 | 12 | 224 | 224 | 214 | 214 |
| W3315 | 33 | 15 | 12 | 249 | 249 | 228 | 228 |
| W3615 | 36 | 15 | 12 | 252 | 252 | 242 | 242 |
| W3915 | 39 | 15 | 12 | 268 | 268 | 257 | 257 |
| W3018 | 30 | 18 | 12 | 249 | 249 | 238 | 238 |
| W3318 | 33 | 18 | 12 | 268 | 268 | 254 | 254 |
| W3618 | 36 | 18 | 12 | 283 | 283 | 269 | 269 |
| W3918 | 39 | 18 | 12 | 286 | 286 | 299 | 299 |
| W3024 | 30 | 24 | 12 | 321 | 321 | 306 | 306 |
| W3324 | 33 | 24 | 12 | 360 | 360 | 328 | 328 |
| W3624 | 36 | 24 | 12 | 367 | 367 | 350 | 350 |
| W3924 | 39 | 24 | 12 | 390 | 390 | 372 | 372 |
|       |    |    |    |     |     |     |     |

### 24" DEEP WALL

|         |    | Ι  |    | )   | I   | I   | 7   |
|---------|----|----|----|-----|-----|-----|-----|
|         |    |    |    |     |     |     |     |
| W331224 | 33 | 12 | 24 | 276 | 276 | 258 | 258 |
| W361224 | 36 | 12 | 24 | 294 | 294 | 275 | 275 |
| W331524 | 33 | 15 | 24 | 315 | 315 | 291 | 291 |
| W361524 | 36 | 15 | 24 | 315 | 315 | 305 | 305 |
| W391524 | 39 | 15 | 24 | 333 | 333 | 324 | 324 |
| W331824 | 33 | 18 | 24 | 336 | 336 | 312 | 312 |
| W361824 | 36 | 18 | 24 | 348 | 348 | 338 | 338 |
| W391824 | 39 | 18 | 24 | 366 | 366 | 355 | 355 |
|         |    |    |    |     |     |     |     |

### 24" DEEP WALL

| W332424 | 33 | 24 | 24 | 465 | 465 | 432 | 432 |
|---------|----|----|----|-----|-----|-----|-----|
| W362424 | 36 | 24 | 24 | 467 | 467 | 456 | 456 |
| W392424 | 39 | 24 | 24 | 496 | 496 | 483 | 483 |

### **42" HIGH WALL BLIND CORNER**

| WBC3042*  | 30 | 42 | 12 | 453 | 453 | 437 | 437 |
|-----------|----|----|----|-----|-----|-----|-----|
| WBC3642** | 36 | 42 | 12 | 536 | 536 | 517 | 517 |

Cabinet may have Blind Left or Blind Right doors-Blind Left is standard

\*30"W- Can be pulled to 34 1/8" Must be pulled to at least 31 1/4"

\*\*36"W--Can be pulled to 40 1/8" Must be pulled to at least 37 1/4"

3642 Door Spain- 11 5/8 W x 41H

| <b>Item Description</b> | (inches) | inches) | inches) | arlotte | w Bern | rence | neville |
|-------------------------|----------|---------|---------|---------|--------|-------|---------|
|-------------------------|----------|---------|---------|---------|--------|-------|---------|

### **36" HIGH WALL BLIND CORNER**

| WBC3036*  | 30 | 36 | 12 | 389 | 389 | 375 | 375 |
|-----------|----|----|----|-----|-----|-----|-----|
| WBC3636** | 36 | 36 | 12 | 461 | 461 | 443 | 443 |

Cabinet may have Blind Left or Blind Right doors– Blind Right is Standard

\*30"W- Can be pulled to 34 1/8"

Must be pulled to at least 31 1/4"

\*\*36"W--Can be pulled to 40 1/8"

Must be pulled to at least 37 1/4"

3636 Door Spain 2- 11 5/8 W x 35H

### 30" HIGH WALL BLIND CORNER

3030 Door Spain- - 17 1/2 W x 29H

| WBC3030*  | 30 | 30 | 12 | 346 | 346 | 335 | 335 |
|-----------|----|----|----|-----|-----|-----|-----|
| WBC3630** | 36 | 30 | 12 | 408 | 408 | 395 | 395 |

Cabinet may have Blind Left or Blind Right doors– Blind Left is Standard

\*30"W- Can be pulled to 34 1/8"

Must be pulled to at least 31 1/4"

\*\*36"W--Can be pulled to 40 1/8"

Must be pulled to at least 37 1/4"

36302) Door Spain- - 11 5/8 W x 29H

| Item Description | V (inches) | [ (inches) | (inches) | harlotte | ew Bern | lorence | sheville |
|------------------|------------|------------|----------|----------|---------|---------|----------|
|                  | <b>S</b>   | H          |          | 5        | 7       | Œ       | -        |

### WINE RACK CABINETS

| WRC2430 | 24 | 30 | 12 | 176 | 176 | 174 | 174 |
|---------|----|----|----|-----|-----|-----|-----|
| WRC3618 | 36 | 18 | 12 | 168 | 168 | 166 | 166 |

### **DIAGONAL CORNER WALL**

| DCW2430   | 24 | 30 | 12 | 393 | 393 | 390 | 390 |
|-----------|----|----|----|-----|-----|-----|-----|
| DCW2436   | 24 | 36 | 12 | 437 | 437 | 432 | 432 |
| DCW2442   | 24 | 42 | 12 | 513 | 513 | 508 | 508 |
| DCW273015 | 27 | 30 | 15 | 445 | 445 | 441 | 441 |
| DCW273615 | 27 | 36 | 15 | 493 | 493 | 484 | 484 |
| DCW274215 | 27 | 42 | 15 | 584 | 584 | 576 | 576 |