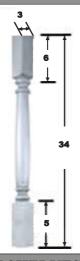

### **DECORATIVE LEGS**

### CL3 (CLASSIC) 236 236 206 206

CL3-SPLIT- \$50 net COST to cut the CL3 in half.