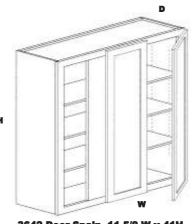

### **36" HIGH WALL BLIND CORNER**

| WBC3036*  | 30 | 36 | 12 | 389 | 389 | 375 | 375 |
|-----------|----|----|----|-----|-----|-----|-----|
| WBC3636** | 36 | 36 | 12 | 461 | 461 | 443 | 443 |

Cabinet may have Blind Left or Blind Right doors– Blind Right is Standard

\*30"W- Can be pulled to 34 1/8"

Must be pulled to at least 31 1/4"

\*\*36"W--Can be pulled to 40 1/8"

Must be pulled to at least 37 1/4"

3636 Door Spain 2- 11 5/8 W x 35H