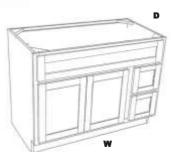

### VANITY SINK

|          |    | I    | 1  | )   | I   | Ī   | V   |
|----------|----|------|----|-----|-----|-----|-----|
|          |    |      |    |     |     |     |     |
| VS2434BD | 24 | 34.5 | 21 | 340 | 340 | 323 | 323 |
| VS2734BD | 27 | 34.5 | 21 | 367 | 367 | 348 | 348 |
| VS3034   | 30 | 34.5 | 21 | 399 | 399 | 376 | 376 |
| VS3334   | 33 | 34.5 | 21 | 425 | 425 | 401 | 401 |
| VS3634   | 36 | 34.5 | 21 | 450 | 450 | 425 | 425 |
| VS4234   | 42 | 34.5 | 21 | 567 | 567 | 536 | 536 |

### VANITY SINK DRAWER

| VSD3634 | 36 | 34.5 | 21 | 626 | 626 | 602 | 602 |
|---------|----|------|----|-----|-----|-----|-----|
| VSD4234 | 42 | 34.5 | 21 | 682 | 682 | 655 | 655 |
| VSD4834 | 48 | 34.5 | 21 | 743 | 743 | 713 | 713 |

### Drawer Opening Widths

VSD36- 5 3/4" - 13 1/4" - 5 3/4" VSD42- 7 1/4" - 16 1/4" - 7 1/4" VSD48- 10 1/4" - 16 1/4—10 1/4"

| Item Description  Charlotte  Charlotte  Charlotte  Charlotte  Charlotte  Charlotte  Charlotte  Charlotte  Charlotte | Asheville |
|---------------------------------------------------------------------------------------------------------------------|-----------|
|---------------------------------------------------------------------------------------------------------------------|-----------|