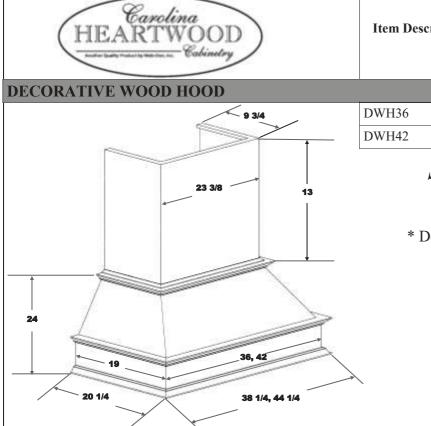

# Special Order Only 2-3 week lead time

2485

3019

2486

3019

2544

3052

2544

3052

\* Does not include Liner or Blower insert.