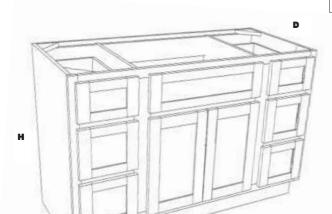

### VANITY SINK BASE 36" & 42" DRAWERS LEFT OR RIGHT COMBO

| i, | OK KIGIT COMBO |    |      |    |      |      |     |     |  |  |  |  |
|----|----------------|----|------|----|------|------|-----|-----|--|--|--|--|
|    | VSB36DL        | 36 | 34.5 | 21 | 786  | 786  | 741 | 741 |  |  |  |  |
|    | VSB36DR        | 36 | 34.5 | 21 | 786  | 786  | 741 | 741 |  |  |  |  |
|    | VSB42DL        | 42 | 34.5 | 21 | 1000 | 1000 | 951 | 951 |  |  |  |  |
|    | VSB42DR        | 42 | 34.5 | 21 | 1000 | 1000 | 951 | 951 |  |  |  |  |
|    | 1011 4         |    |      |    |      |      |     |     |  |  |  |  |

UV Natural Sides. 1/4" Skin Required

\*\*\* 12" drawer widths\*\*\*

### **VANITY SINK BASE 48" DRAWERS LEFT & RIGHT COMBO**

VSB48DLR 48 34.5 21 1383 1383 1319 1319

UV Natural Sides. 1/4" Skin Required

\*\*\* 12" drawer widths\*\*\*

### VANITY SINK BASE 60" DRAWERS CENTERED COMBO

VSB60DC 60 34.5 21 1475 1475 1400 1400

UV Natural Sides. 1/4" Skin Required

\*\*\* 12" drawer widths\*\*\*

| Item Description | W (inches) | H (inches) | D (inches) | Charlotte | New Bern | Florence | Asheville |
|------------------|------------|------------|------------|-----------|----------|----------|-----------|
|                  |            |            |            |           |          |          |           |