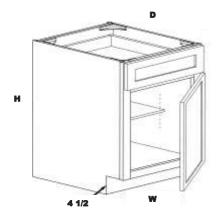

### **DRAWER BASE**

| 3DB12 | 12 | 34.5 | 24 | 581 | 581 | 574 | 574 |
|-------|----|------|----|-----|-----|-----|-----|
| 3DB15 | 15 | 34.5 | 24 | 654 | 654 | 649 | 649 |
| 3DB18 | 18 | 34.5 | 24 | 701 | 701 | 695 | 695 |
| 3DB21 | 21 | 34.5 | 24 | 746 | 746 | 738 | 738 |
| 3DB24 | 24 | 34.5 | 24 | 793 | 793 | 784 | 784 |
| 3DB27 | 27 | 34.5 | 24 | 839 | 839 | 827 | 827 |
| 3DB30 | 30 | 34.5 | 24 | 885 | 885 | 872 | 872 |
| 3DB36 | 36 | 34.5 | 24 | 976 | 976 | 959 | 959 |

### **CORNER BASE**

| CB33 w/shelf | 33 | 34.5 | 24 | 494 | 494 | 487 | 487 |
|--------------|----|------|----|-----|-----|-----|-----|
| CB36 w/shelf | 36 | 34.5 | 24 | 564 | 564 | 553 | 553 |

Hinged Right is standard, please note if to be hinged Left.