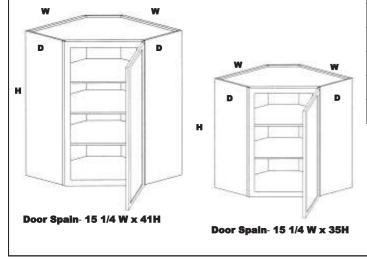

### **DIAGONAL CORNER WALL**

| DCW2430   | 24 | 30 | 12 | 393 | 393 | 390 | 390 |
|-----------|----|----|----|-----|-----|-----|-----|
| DCW2436   | 24 | 36 | 12 | 437 | 437 | 432 | 432 |
| DCW2442   | 24 | 42 | 12 | 513 | 513 | 508 | 508 |
| DCW273015 | 27 | 30 | 15 | 445 | 445 | 441 | 441 |
| DCW273615 | 27 | 36 | 15 | 493 | 493 | 484 | 484 |
| DCW274215 | 27 | 42 | 15 | 584 | 584 | 576 | 576 |

Door Spain-15 1/4 W x 29H