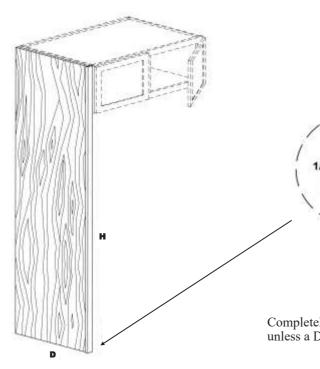

### Cabinet Construction Guide

1-1/2" X 3/4" solid hardwood center face frame mortised, tenoned, and glued

Solid wood corner braces screwed into side and face frame

1/2" plywood back panel can be used as hanging rail

1/2" UV Natural plywood sides

4-1/2" high toe kick cut-out with 1/2" pre-finished plywood toe board

3/4" adjustable plywood shelf edge banded with locking plastic shelf clips.

1/2" plywood bottom

1-1/2" x 3/4" solid hard wood face frame

1/2" UV Natural plywood sides

1/2" plywood back acts as a hanging rail

Interior is UV finished natural birch plywood

1/2" plywood top

3/4" adjustable plywood shelf

1/2" plywood bottom

Drawer Boxes (not pictured) are 5/8" dove tailed drawer boxes with full extension soft close drawer guides that will accommodate a 75 lb. weight capacity.