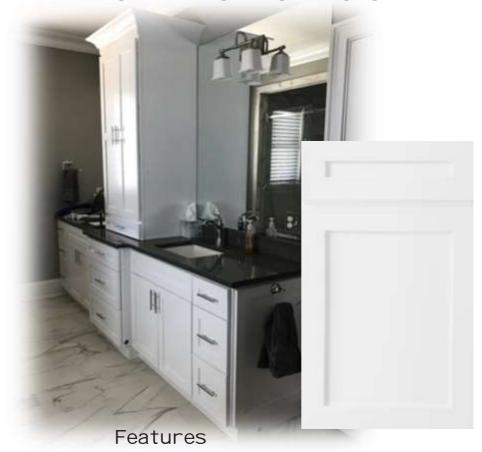

# The Asheville

### **Features**

- Ash Grey Paint
- Solid Wood Door Frame with Flat Center Panel
- Full Overlay Doors
- Five Piece Drawer Front
- Dovetailed Drawer Box
- Under-mount Full Extension Soft Close Drawer Guides
- 1/2" Plywood Box Construction
- 1 1/2" X 3/4" Solid Wood Front Frames
- 3/4" Adjustable Plywood Shelves
- Soft Close Doors
- Quick release drawers for ease of adjustment and cleaning

\*Additional Door Styles & Colors Available Upon Request (full container only)\*

\*name denotes finish\*