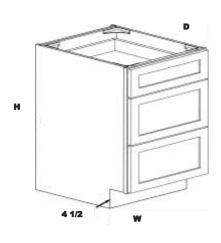

### **DRAWER BASE**

| 3DB12 | 12 | 34.5 | 24 | 581 | 581 | 574 | 574 |
|-------|----|------|----|-----|-----|-----|-----|
| 3DB15 | 15 | 34.5 | 24 | 654 | 654 | 649 | 649 |
| 3DB18 | 18 | 34.5 | 24 | 701 | 701 | 695 | 695 |
| 3DB21 | 21 | 34.5 | 24 | 746 | 746 | 738 | 738 |
| 3DB24 | 24 | 34.5 | 24 | 793 | 793 | 784 | 784 |
| 3DB27 | 27 | 34.5 | 24 | 839 | 839 | 827 | 827 |
| 3DB30 | 30 | 34.5 | 24 | 885 | 885 | 872 | 872 |
| 3DB36 | 36 | 34.5 | 24 | 976 | 976 | 959 | 959 |