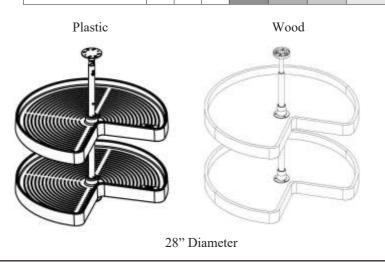

### **CORNER BASE LAZY SUSAN**

\*Prices are for mechanisms only.
Choice of White Polymer or Natural Wood.
Fits CB33 and CB36 (shown above)
CABINET SOLD SEPARATELY