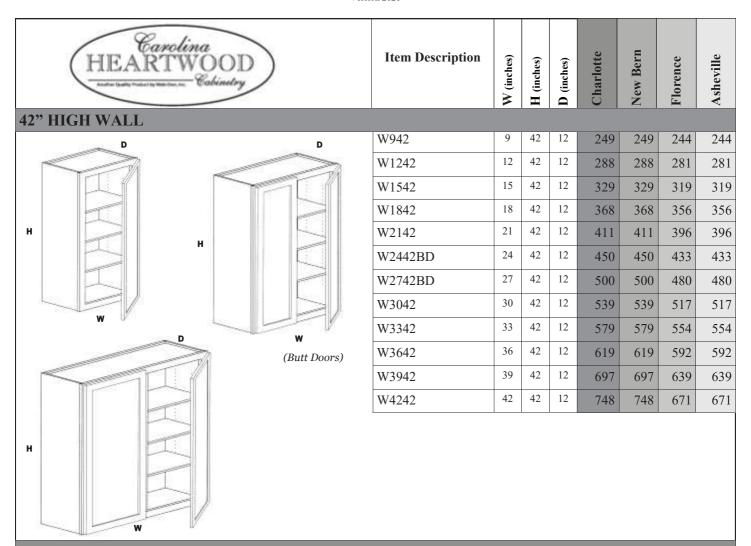

# H H WALL B (Butt Doors)

| W936    | 9  | 36 | 12 | 198 | 198 | 193 | 193 |
|---------|----|----|----|-----|-----|-----|-----|
| W1236   | 12 | 36 | 12 | 232 | 232 | 225 | 225 |
| W1536   | 15 | 36 | 12 | 266 | 266 | 257 | 257 |
| W1836   | 18 | 36 | 12 | 298 | 298 | 288 | 288 |
| W2136   | 21 | 36 | 12 | 328 | 328 | 318 | 318 |
| W2436BD | 24 | 36 | 12 | 370 | 370 | 348 | 348 |
| W2736BD | 27 | 36 | 12 | 436 | 436 | 418 | 418 |
| W3036   | 30 | 36 | 12 | 444 | 444 | 425 | 425 |
| W3336   | 33 | 36 | 12 | 478 | 478 | 456 | 456 |
| W3636   | 36 | 36 | 12 | 510 | 510 | 487 | 487 |
| W3936   | 39 | 36 | 12 | 602 | 602 | 538 | 538 |
| W4236   | 42 | 36 | 12 | 654 | 654 | 585 | 585 |
|         |    |    |    |     |     |     |     |

### 12", 15", 18", 24" HIGH WALL

| W3012 | 30 | 12 | 12 | 197 | 197 | 189 | 189 |
|-------|----|----|----|-----|-----|-----|-----|
| W3312 | 33 | 12 | 12 | 221 | 221 | 202 | 202 |
| W3612 | 36 | 12 | 12 | 223 | 223 | 214 | 214 |
| W3912 | 39 | 12 | 12 | 236 | 236 | 226 | 226 |
| W3015 | 30 | 15 | 12 | 224 | 224 | 214 | 214 |
| W3315 | 33 | 15 | 12 | 249 | 249 | 228 | 228 |
| W3615 | 36 | 15 | 12 | 252 | 252 | 242 | 242 |
| W3915 | 39 | 15 | 12 | 268 | 268 | 257 | 257 |
| W3018 | 30 | 18 | 12 | 249 | 249 | 238 | 238 |
| W3318 | 33 | 18 | 12 | 268 | 268 | 254 | 254 |
| W3618 | 36 | 18 | 12 | 283 | 283 | 269 | 269 |
| W3918 | 39 | 18 | 12 | 286 | 286 | 299 | 299 |
| W3024 | 30 | 24 | 12 | 321 | 321 | 306 | 306 |
| W3324 | 33 | 24 | 12 | 360 | 360 | 328 | 328 |
| W3624 | 36 | 24 | 12 | 367 | 367 | 350 | 350 |
| W3924 | 39 | 24 | 12 | 390 | 390 | 372 | 372 |
|       |    |    |    |     |     |     |     |

### 24" DEEP WALL

|         |    | Ι  |    | )   | I   | I   | 7   |
|---------|----|----|----|-----|-----|-----|-----|
|         |    |    |    |     |     |     |     |
| W331224 | 33 | 12 | 24 | 276 | 276 | 258 | 258 |
| W361224 | 36 | 12 | 24 | 294 | 294 | 275 | 275 |
| W331524 | 33 | 15 | 24 | 315 | 315 | 291 | 291 |
| W361524 | 36 | 15 | 24 | 315 | 315 | 305 | 305 |
| W391524 | 39 | 15 | 24 | 333 | 333 | 324 | 324 |
| W331824 | 33 | 18 | 24 | 336 | 336 | 312 | 312 |
| W361824 | 36 | 18 | 24 | 348 | 348 | 338 | 338 |
| W391824 | 39 | 18 | 24 | 366 | 366 | 355 | 355 |
|         |    |    |    |     |     |     |     |

### 24" DEEP WALL

| W332424 | 33 | 24 | 24 | 465 | 465 | 432 | 432 |
|---------|----|----|----|-----|-----|-----|-----|
| W362424 | 36 | 24 | 24 | 467 | 467 | 456 | 456 |
| W392424 | 39 | 24 | 24 | 496 | 496 | 483 | 483 |

### **42" HIGH WALL BLIND CORNER**

| WBC3042*  | 30 | 42 | 12 | 453 | 453 | 437 | 437 |
|-----------|----|----|----|-----|-----|-----|-----|
| WBC3642** | 36 | 42 | 12 | 536 | 536 | 517 | 517 |

Cabinet may have Blind Left or Blind Right doors-Blind Left is standard

\*30"W- Can be pulled to 34 1/8" Must be pulled to at least 31 1/4"

\*\*36"W--Can be pulled to 40 1/8" Must be pulled to at least 37 1/4"

3642 Door Spain- 11 5/8 W x 41H

| <b>Item Description</b> | (inches) | inches) | inches) | arlotte | w Bern | rence | neville |
|-------------------------|----------|---------|---------|---------|--------|-------|---------|
|-------------------------|----------|---------|---------|---------|--------|-------|---------|